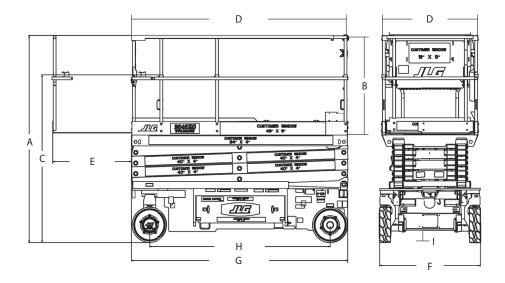

# **Performance**

| Working Height     Platform Height — Elevated     A. Stowed Height     B. Platform Railing Height     C. Stowed Height (Rails Folded)     D. Platform Size (W x L) | 8.10 m<br>6.10 m<br>2.25 m<br>1.10 m<br>1.87 m<br>0.76 m x 2.30 m |
|--------------------------------------------------------------------------------------------------------------------------------------------------------------------|-------------------------------------------------------------------|
| E. Deck Extension<br>F. Overall Width                                                                                                                              | 0.90 m<br>0.81 m                                                  |
| G. Overall Length                                                                                                                                                  | 2.30 m                                                            |
| H. Wheelbase<br>I. Ground Clearance                                                                                                                                | 1.88 m<br>0.09 m                                                  |
| • Platform Capacity <sup>2</sup>                                                                                                                                   | 360 kg                                                            |
| Capacity on Optional Deck Extension                                                                                                                                | 120 kg                                                            |
| Lift/Lower Time                                                                                                                                                    | 30/40 sec.                                                        |
| Maximum Drive Height                                                                                                                                               | 6.10 m                                                            |
| Machine weight <sup>3</sup>                                                                                                                                        | 1,970 kg                                                          |
| <ul> <li>Maximum Ground Bearing Pressure</li> </ul>                                                                                                                | 6.33 kg/cm <sup>2</sup>                                           |
| Drive Speed - Lowered                                                                                                                                              | 4.4 km/h                                                          |
| <ul> <li>Gradeability</li> </ul>                                                                                                                                   | 25%                                                               |
| Turning Radius — Inside                                                                                                                                            | Zero                                                              |
| <ul> <li>Turning Radius — Outside</li> </ul>                                                                                                                       | 2.06 m                                                            |

## **Dimensions**